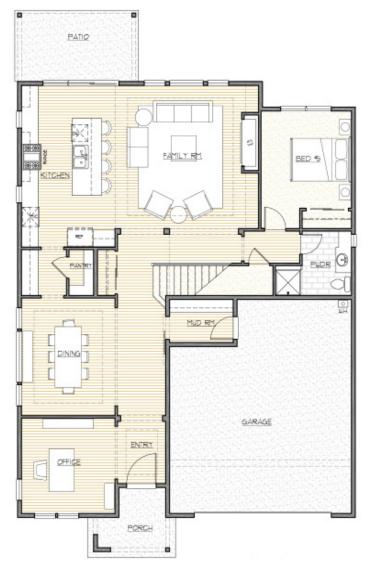

Henley Place- lot 1 PLAN 101

Main Floor

0

Upper Floor

TheBurnstead'sLivingWiseProgram energy | earth | health | innovation www.burnstead.com/livingwise

The Burnsteads, in an effort to continuously improve our homes, reserves the right to change or modify floor plans, elevations and specifications without notice or obligation. Dimensions and square footage are approximate. Decorative architectural features are optional and should be verified per plan. Plans and elevations are artist illustrations and may not be to scale or drawn with the same construction materials that this home will be built with. See our sales representative for more information.