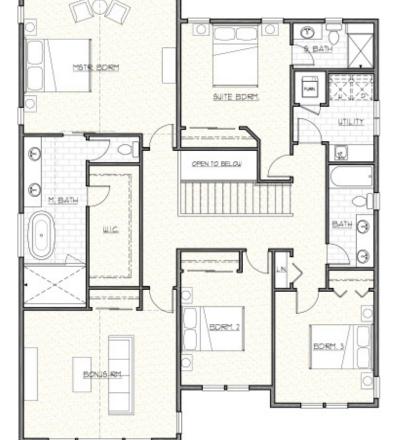

Henley Place- lot 1 PLAN 101

Main Floor

0

Upper Floor

TheBurnstead'sLivingWiseProgram energy | earth | health | innovation www.burnstead.com/livingwise

The Burnsteads, in an effort to continuously improve our homes, reserves the right to change or modify floor plans, elevations and specifications without notice or obligation. Dimensions and square footage are approximate. Decorative architectural features are optional and should be verified per plan. Plans and elevations are artist illustrations and may not be to scale or drawn with the same construction materials that this home will be built with. See our sales representative for more information.